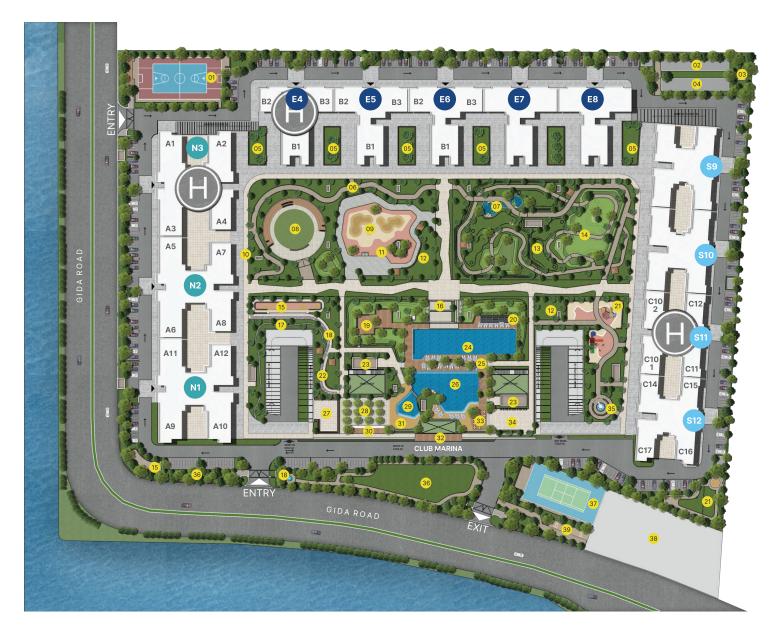

## UNDISTURBED

Wake up to refreshing mornings, welcoming abundance of natural light and air. Celebrate the luxury of space as your private sanctuary comes with a swanky walk-in wardrobe.

- 01 MULTISPORT COURT
- 02 ORGANIC WASTE CONVERTER 01
- 03 HAZARDOUS WASTE ROOM
- 04 ORGANIC WASTE CONVERTER 02
- 05 SEATING ALCOVE
- 06 BOTANICAL GARDEN WALK
- 07 BIO POND
- 08 AMPHITHEATRE
- 09 THE PENINSULA PLAY PARK
- 10 JOGGING/BICYCLE TRACK
- 11 SKATING RINK
- 12 ACTIVITY LAWNS
- 13 ECO TRAIL PARK
- 14 PUTTING GREEN
- 15 FITNESS STATION
- 16 STEP PLAZA
- 17 WALK OVER GARDEN
- 18 SENIOR CITIZENS' PAVILION
- 19 MEDITATION DECK
- 20 CABANA DECK

- 21 KIDS' PLAYGROUND
- 22 REFLEXOLOGY TRAIL
- 23 CHANGING ROOM
- 24 50-METRE LAP POOL
- 25 SUNDECK
- 26 BEACH POOL
- 27 STAR GAZERS' GROUND
- 28 TREE PROMENADE
- 29 KIDS' POOL
- 30. COASTAL PAD
- 31. BEACH DECK
- 32 OBSERVATION DECK
- 33 POOL PLAZA
- 34 BBQ CORNER
- 35 FOUNTAIN ROUNDABOUT
- 36 PARTY LAWN
- 37 TENNIS COURT
- 38 SUB STATION
- 39 CRICKET PITCH