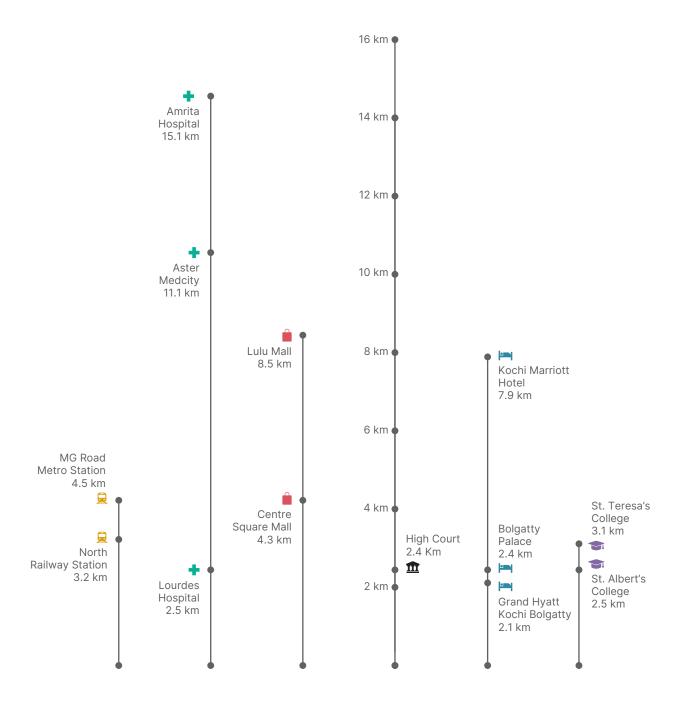

#### UNPARALLELED

Kochi, recently ranked the topmost emerging future megacity in India, reflects the true character of a metropolis. Marina One is located on Marine Drive, a picturesque promenade in the heart of Kochi. With educational institutions, hospitals, and shopping centres in the vicinity, the project offers modern-day conveniences at your doorstep. Indeed, a masterpiece creation in a rare location.