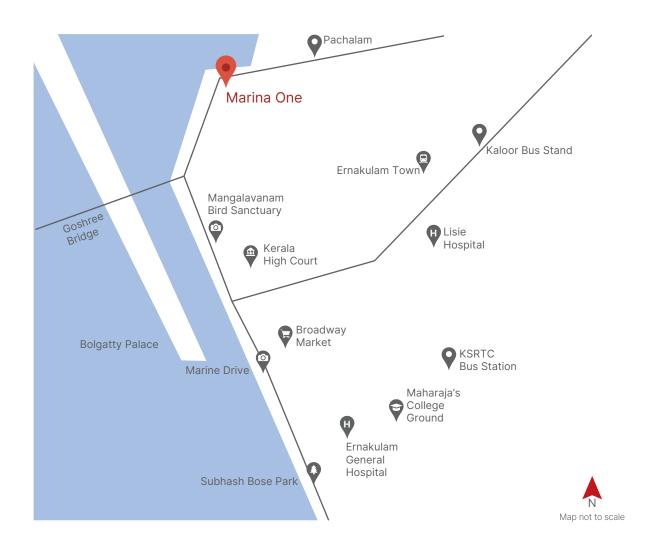

#### UNPARALLELED

Kochi, recently ranked the topmost emerging future megacity in India, reflects the true character of a metropolis. Marina One is located on Marine Drive, a picturesque promenade in the heart of Kochi. With educational institutions, hospitals, and shopping centres in the vicinity, the project offers modern-day conveniences at your doorstep. Indeed, a masterpiece creation in a rare location.

Marina One, GIDA Road - Queens Way, Marine Drive, Kochi, Kerala 682018 Phase 1: K-RERA/PRJ/251/2020 | Phase 2: K-RERA/PRJ/252/2020 Phase 3: K-RERA/PRJ/253/2020 | Phase 4: K-RERA/PRJ/ERN/076/2023 | rera.kerala.gov.in DISCLAIMER: This document is conceptual and not a legal offering by the Company for advertising and is to be used for general information only. Any interested party should verify all the information including