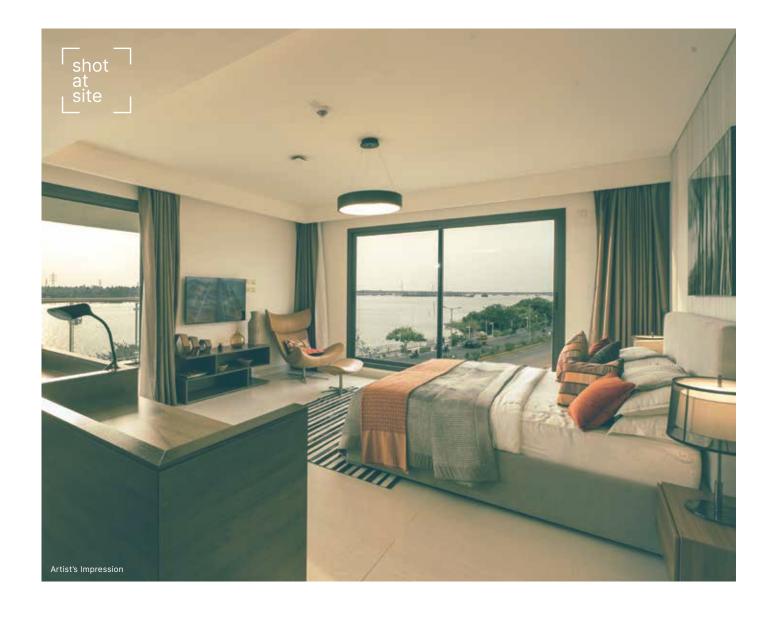

#### UNCONVENTIONAL

A space that lets you live large. The thoughtfully designed living spaces welcome ample light and air, and makes way for singular views of the turquoise waters.

## UNDISTURBED

Wake up to refreshing mornings, welcoming abundance of natural light and air. Celebrate the luxury of space as your private sanctuary comes with a swanky walk-in wardrobe.

- 01 MULTISPORT COURT
- 02 ORGANIC WASTE CONVERTER 01
- 03 HAZARDOUS WASTE ROOM
- 04 ORGANIC WASTE CONVERTER 02
- 05 SEATING ALCOVE
- 06 BOTANICAL GARDEN WALK
- 07 BIO POND
- 08 AMPHITHEATRE
- 09 THE PENINSULA PLAY PARK
- 10 JOGGING/BICYCLE TRACK
- 11 SKATING RINK
- 12 ACTIVITY LAWNS
- 13 ECO TRAIL PARK
- 14 PUTTING GREEN
- 15 FITNESS STATION
- 16 STEP PLAZA
- 17 WALK OVER GARDEN
- 18 SENIOR CITIZENS' PAVILION
- 19 MEDITATION DECK
- 20 CABANA DECK