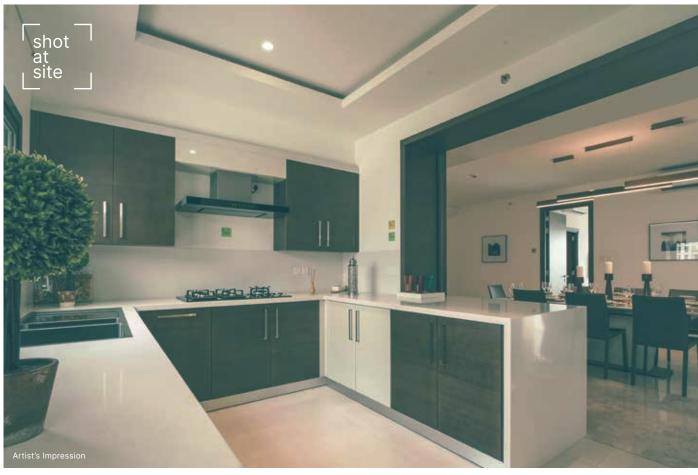

#### UNCOMPROMISING

The uncomplicated open kitchen design conforms to the work triangle principle, seamlessly blends with the living room – giving large open spaces for those weekend parties.