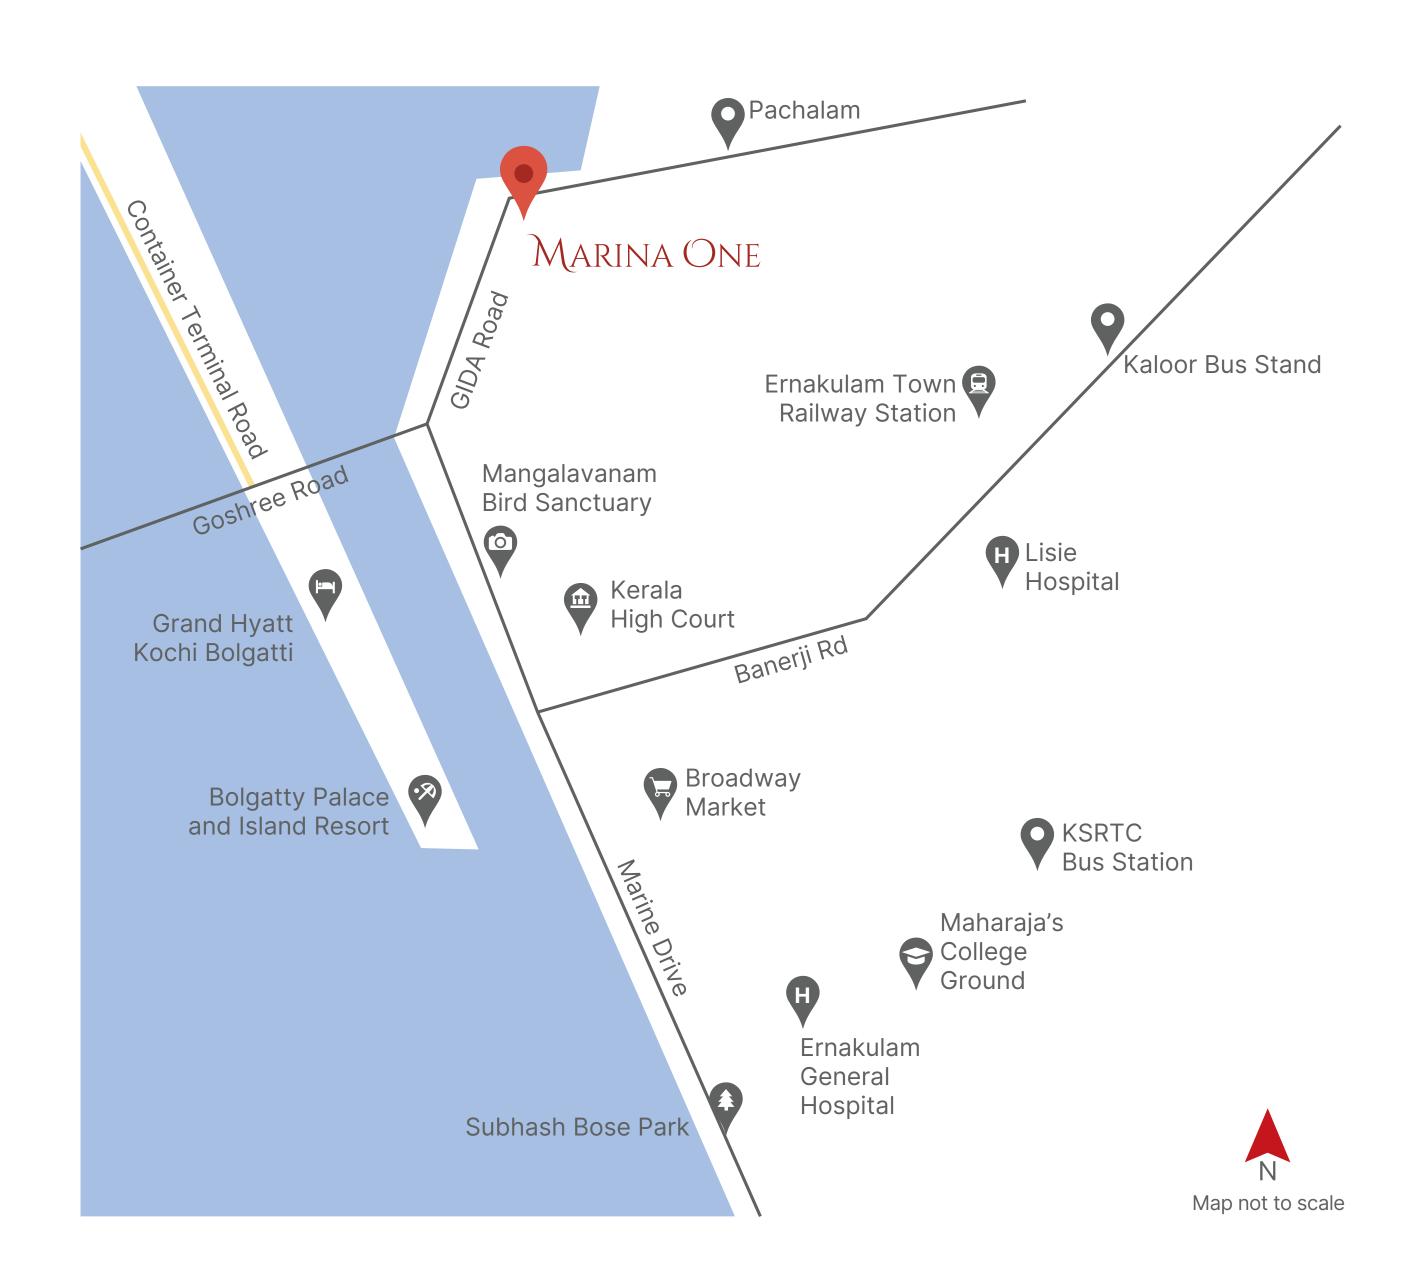

#### A masterpiece creation in a rare location

Situated on the iconic Marine Drive Kochi, Marina One offers serene views of greenery & backwaters, with educational institutions, hospitals, & shopping centres in the vicinity.

#### **TRANSPORT**

- North Railway Station
   3.2 km
- MG Road Metro Station
   4.5 km

#### **HOSPITAL**

- Lourdes Hospital2.5 km
- Aster Medcity11.1 km
- Amrita Hospital
   15.1 km

### SHOPPING

- Centre Square Mall4.3 km
- Lulu Mall8.5 km

#### HOTEL

- Grand Hyatt Kochi
   Bolgatty 2.1 km
- Bolgatty Palace and Island Resort
   2.4 km
- The Gateway Hotel
   by Taj 3.4 km
- Kochi Marriott
   Hotel 7.9 km

#### **EDUCATION**

- St. Albert's College
   2.5 km
- St. Teresa's
   College 3.1 km

#### m

High Court2.4 Km