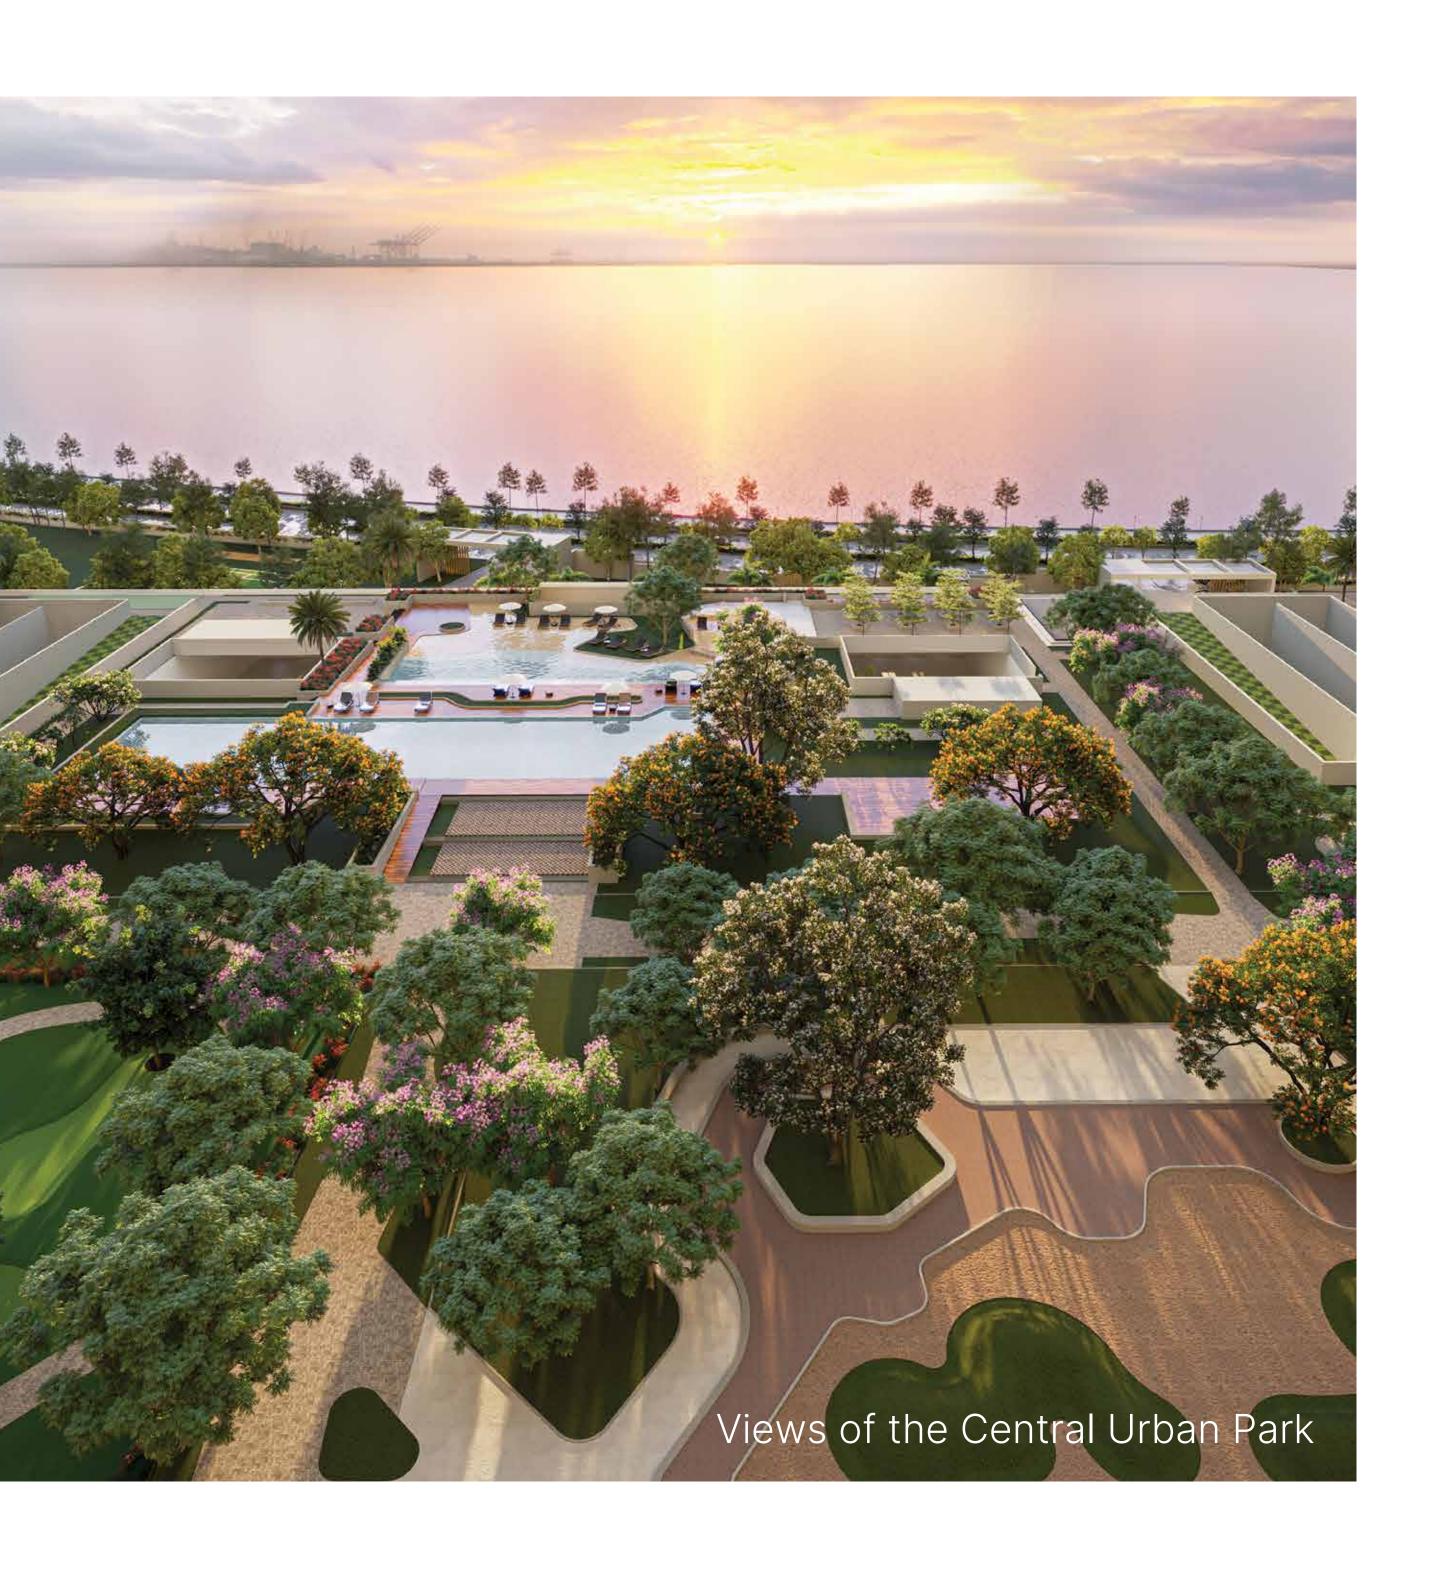

#### UNBELIEVABLE

Launching premium towers N1 & E6

The tower layout has a unique C-shaped design that ensures views of pristine blue waters and the well-planned central urban park.

Artist's impression

#### UNSEEN

Immerse yourself in the endless views of wandering clouds, soothing breeze, and faint sounds of blue waters.