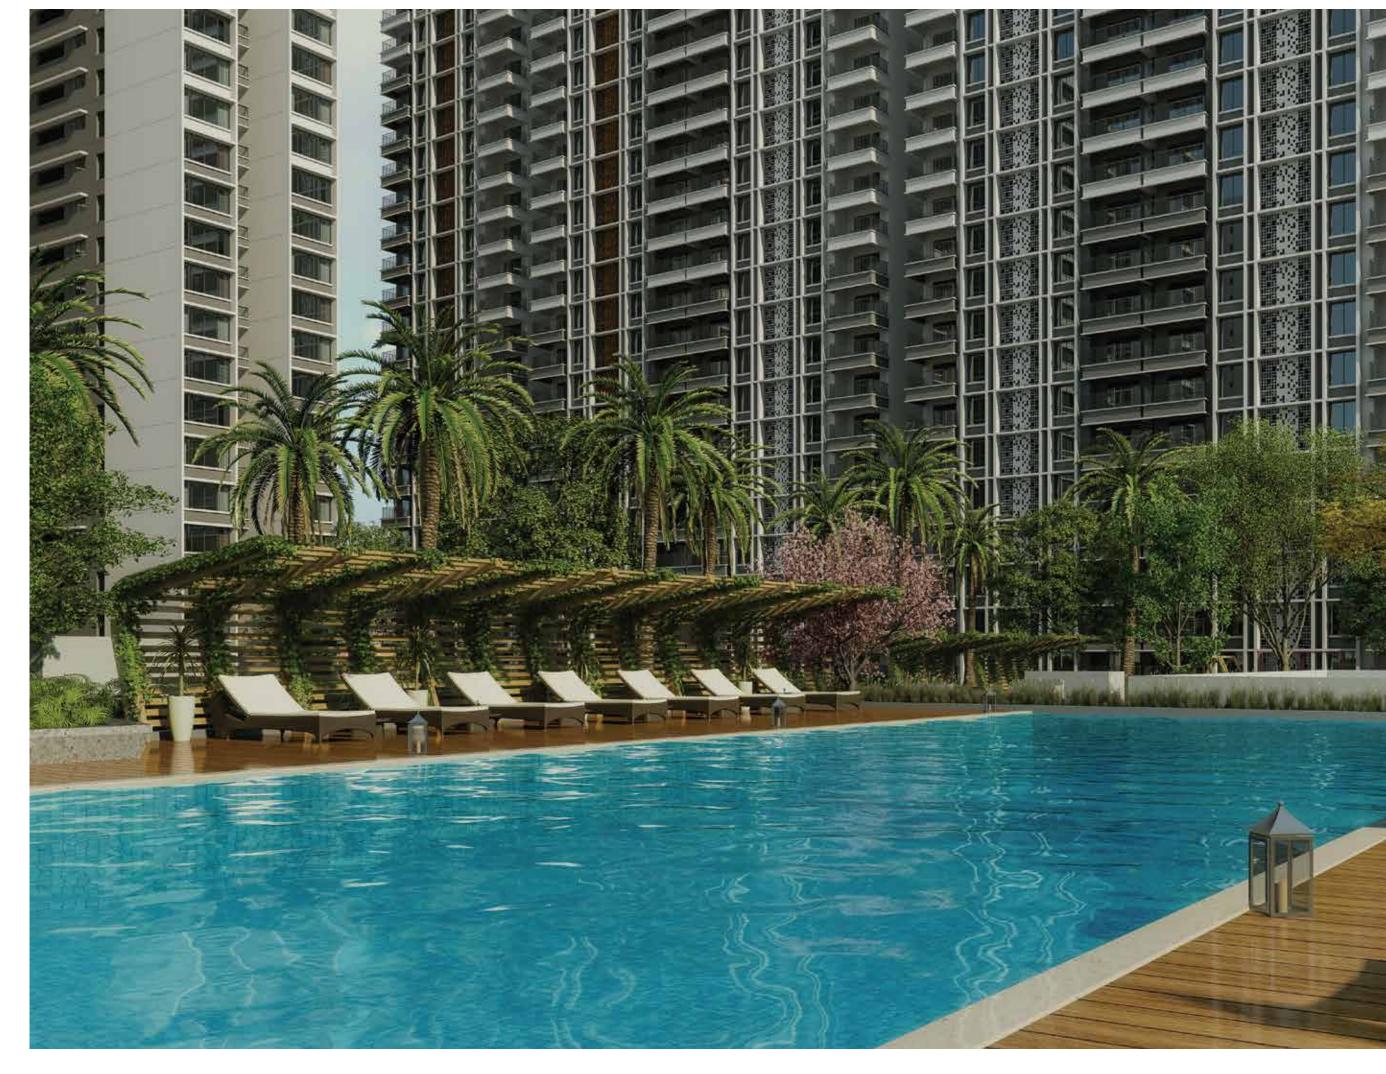

#### UNCHALLENGED

Take challenges head on

A 48,000 sq ft clubhouse designed in the footsteps of Dutch architectural brilliance.

#### UNSTOPPABLE

A fitness regime to suit your lifestyle

Grand 5,000 sq ft fitness centre,

with ultra-modern equipment.