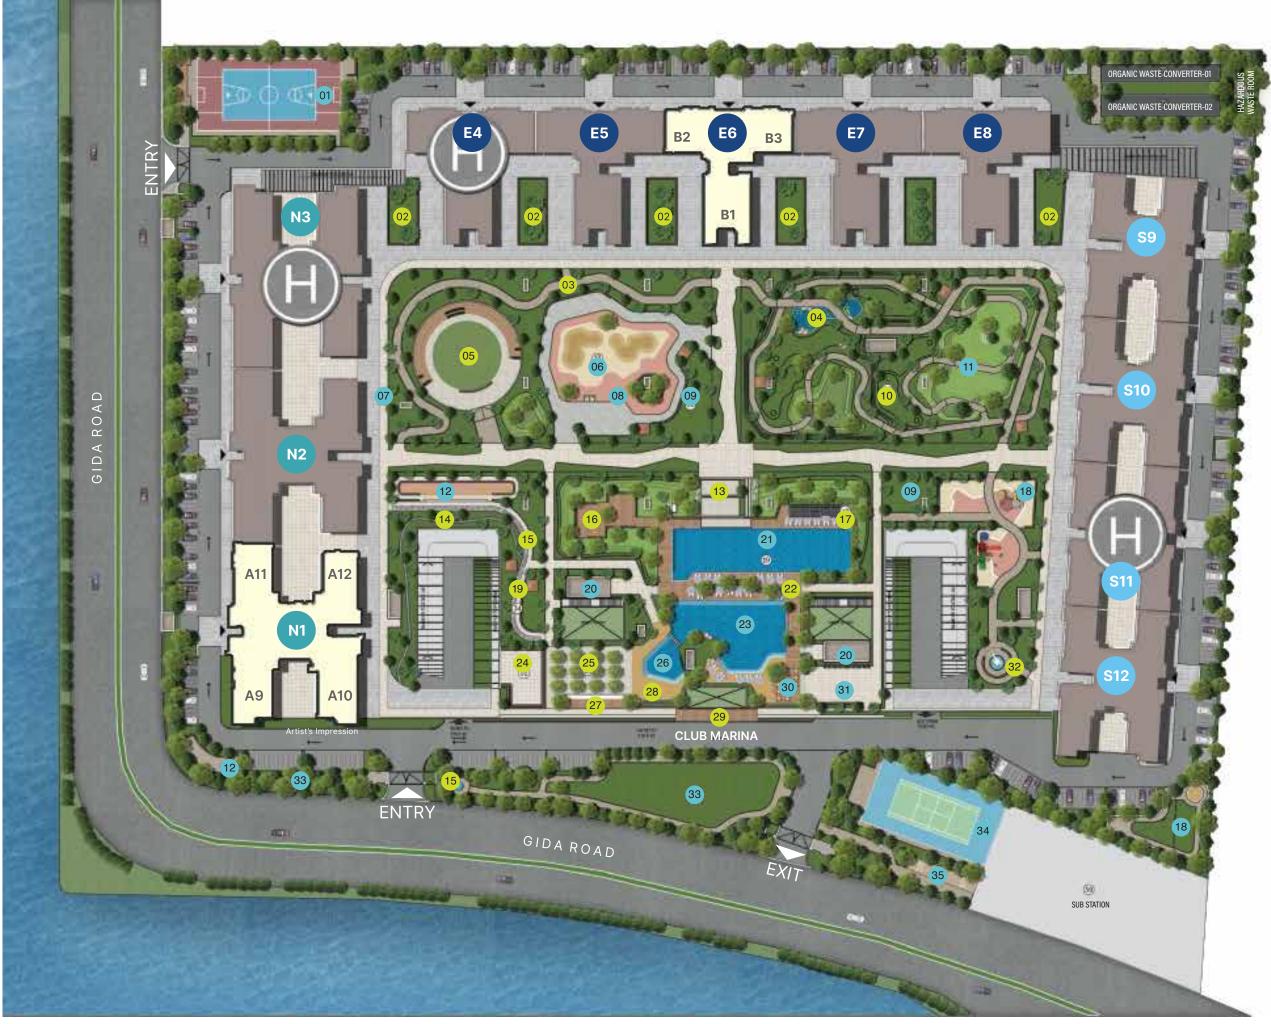

#### MASTER PLAN

Tap to enlarge the Master Plan

- N NORTH TOWER
- **E** EAST TOWER
- S SOUTH TOWER
- NEW TOWERS: N1 & E6

#### Activity Zone

- 01 Multisport Court
- 06 The Peninsula Play Park
- 07 Jogging / Bicycle Track
- 08 Skating Rink
- 09 Activity Lawns
- 11 Putting Green
- 12 Fitness Station
- 18 Kids' Playground
- 20 Changing Room
- 21 50 Metre Lap Pool
- 23 Beach Pool
- 26 Kids' Pool
- 30 Pool Plaza
- 31 BBQ Corner
- 33 Party Lawn
- 34 Tennis Court
- 35 Cricket Pitch

#### Rejuvenation Zone

- 02 Seating Alcove
- 03 Botanical Garden Walk
- 04 Bio Pond
- 05 Amphitheatre
- 10 Eco-trail Park
- 13 Step Plaza
- 14 Walkover Garden
- 15 Senior Citizens' Pavilion
- 16 Meditation Deck
- 17 Cabana Deck
- 19 Reflexology Trail
- 22 Sundeck
- 24 Stargazers' Ground
- 25 Tree Promenade
- 27 Coastal Pad
- 28 Beach Deck
- 29 Observation Deck
- 32 Fountain Roundabout