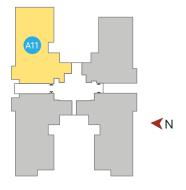

#### 4 BHK-TYPE A11

(4 Bathrooms, 2 Balconies)

SBA - 3527 SFT

CARPET AREA - 2645 SFT

BALCONY - 149 SFT (excluded from carpet area)

All dimensions in mm

Key Plan

SBA rounded up to nearest whole number