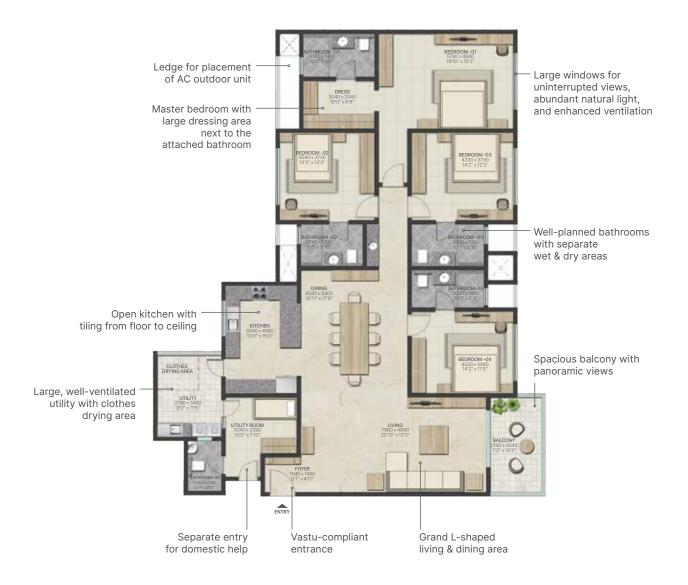

## 4 BHK-TYPE A12

(4 Bathrooms, 1 Balcony)

SBA - 2928 SFT

CARPET AREA - 2238 SFT

BALCONY - 91 SFT (excluded from carpet area)

All dimensions in mm

Key Plan

SBA rounded up to nearest whole number