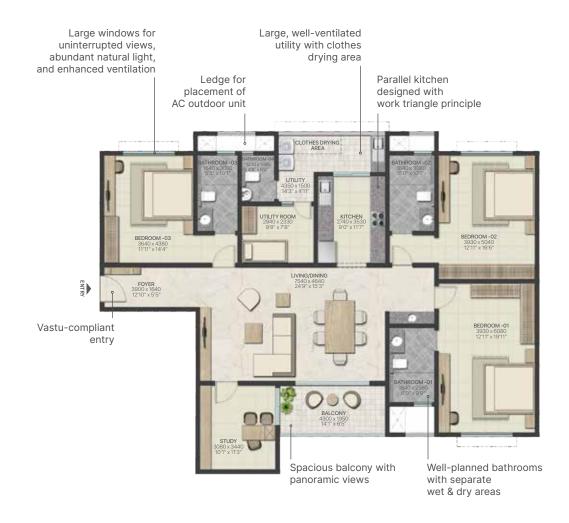

## **3 BHK-TYPE B 02**

(3 Bathrooms, 1 Balcony, 1 Study Room)

SBA - 2482 SFT
CARPET AREA - 1824 SFT
BALCONY - 86 SFT (excluded from carpet area)

All dimensions in mm

Key Plan SBA rounded up to nearest whole number