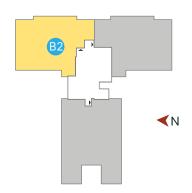

## **3 BHK-TYPE B 02**

(3 Bathrooms, 1 Balcony, 1 Study Room)

SBA - 2482 SFT
CARPET AREA - 1824 SFT
BALCONY - 86 SFT (excluded from carpet area)

All dimensions in mm

Key Plan SBA rounded up to nearest whole number