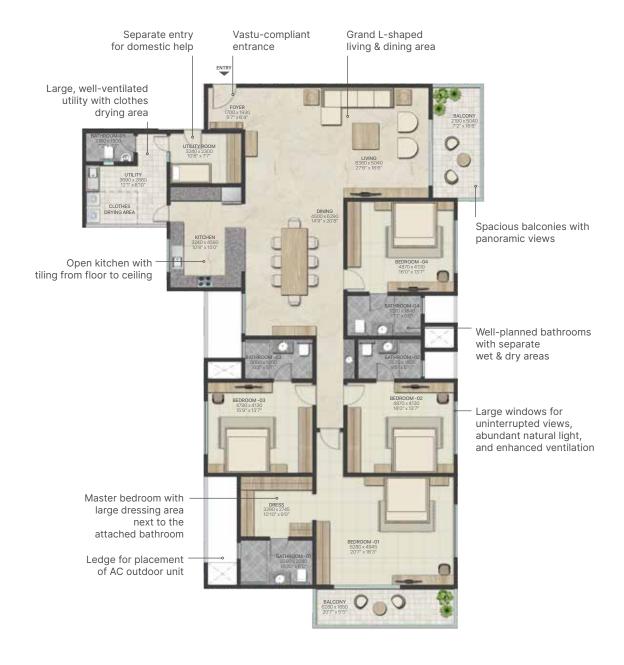

#### 4 BHK-TYPE A11

(4 Bathrooms, 2 Balconies)

SBA - 3527 SFT

CARPET AREA - 2645 SFT

BALCONY - 149 SFT (excluded from carpet area)

All dimensions in mm

Key Plan

SBA rounded up to nearest whole number