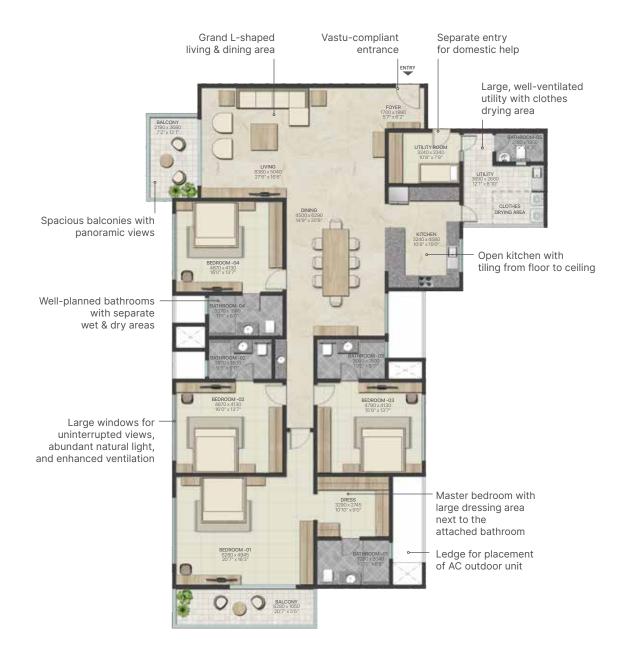

#### 4 BHK-TYPE A10

(4 Bathrooms, 2 Balconies)

SBA - 3707 SFT

CARPET AREA - 2727 SFT

BALCONY - 222 SFT (excluded from carpet area)

All dimensions in mm

Key Plan SBA rounded up to nearest whole number