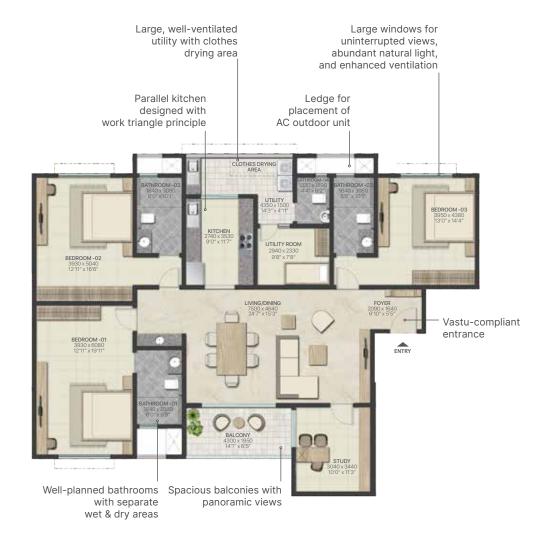

## **3 BHK-TYPE B 02**

(3 Bathrooms, 1 Balcony, 1 Study Room)

SBA - 2482 SFT
CARPET AREA - 1824 SFT
BALCONY - 86 SFT (excluded from carpet area)

All dimensions in mm

Key Plan SBA rounded up to nearest whole number

## **3 BHK-TYPE B 03**

(3 Bathrooms, 1 Balcony, 1 Study Room)

SBA - 2511 SFT

CARPET AREA - 1852 SFT

BALCONY - 86 SFT (excluded from carpet area)

All dimensions in mm

Key Plan

| Marina One, GIDA Road - Queens Way, Marine Drive, Kochi, Kerala 682018  © 080 4646 4599 |
|-----------------------------------------------------------------------------------------|
| Phase 4: K-RERA/PRJ/ERN/076/2023   rera.kerala.gov.in                                   |