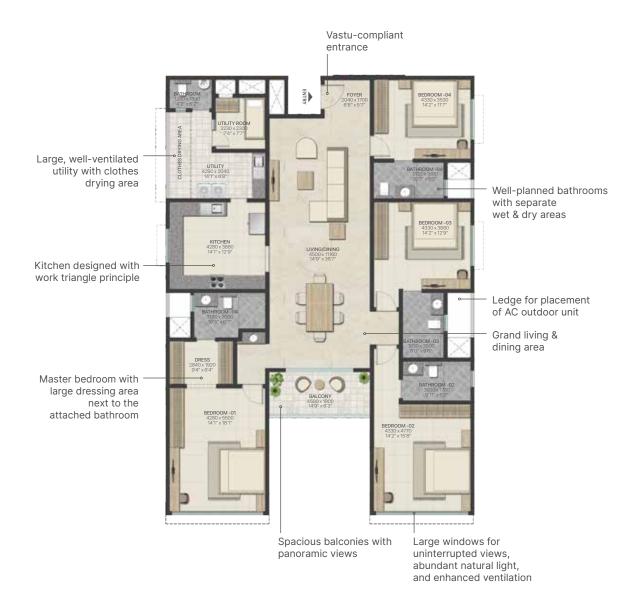

#### **4 BHK-TYPE B 01**

(4 Bathrooms, 1 Balcony)

SBA - 3061 SFT

CARPET AREA - 2265 SFT

BALCONY - 88 SFT (excluded from carpet area)

All dimensions in mm

Key Plan SBA rounded up to nearest whole number