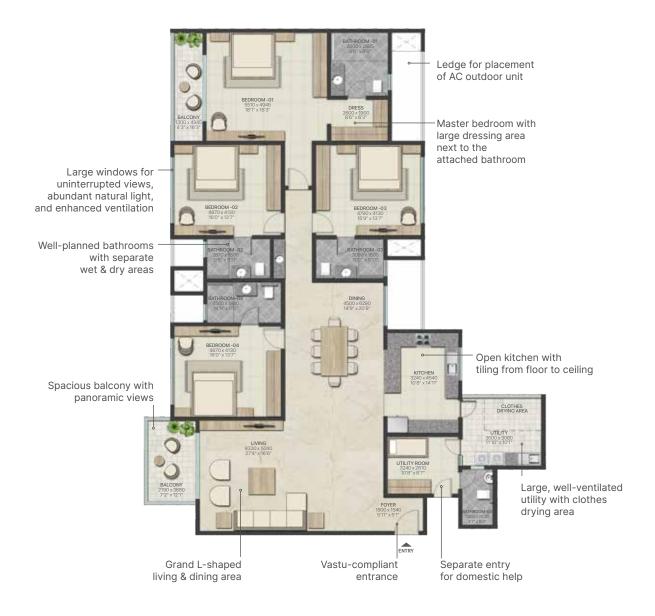

## 4 BHK-TYPE A12

(4 Bathrooms, 1 Balcony)

SBA - 2928 SFT

CARPET AREA - 2238 SFT

BALCONY - 91 SFT (excluded from carpet area)

All dimensions in mm

Key Plan

SBA rounded up to nearest whole number